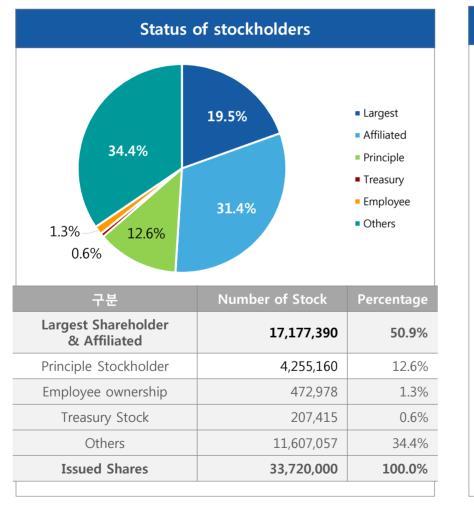

### **Stable Management control**

#### Maintain High Dividend maximization of shareholder