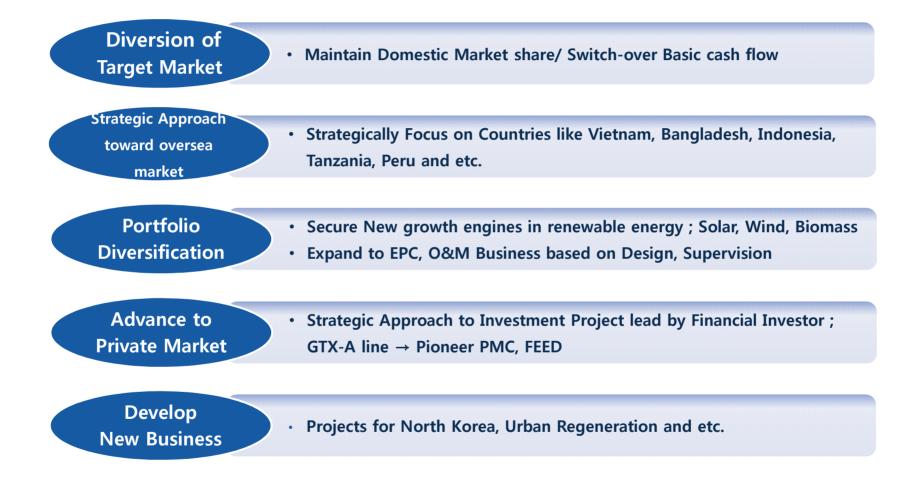

#### New Market(Global), New Business(Investment b), New Area(renewable energy, PMC)