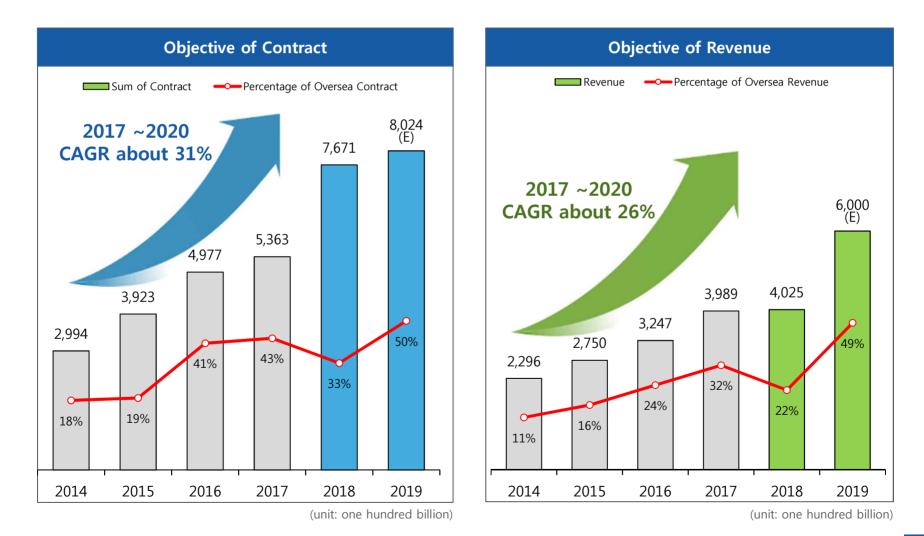

# Largest market share among engineering industry Continuous revenue growth, Stable business profit

- $\rightarrow$  Increase Contract & Revenue
- Operating leverage effect due to Increase on Revenue
  - $\rightarrow$  Improvement of Operating Profit