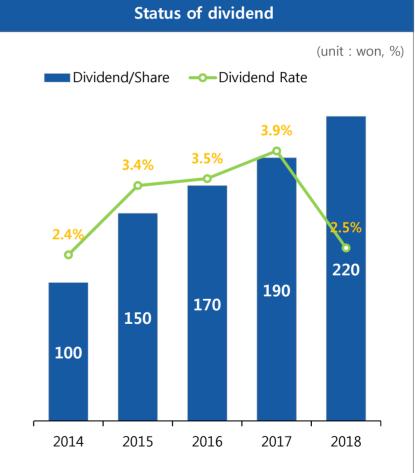

PC 4.07billion |  |
| Infra                    | Indonesia<br>Hydroelectric<br>Power Generation  | Strategic<br>Investment<br>on<br>EPC, O&M | <ul> <li>Construction/Operation of Siborpa / Tripa<br/>100MW Hydroelectric Power Generation</li> <li>Equity Participation in SPC with KOMIPO</li> </ul>                                           | Contract Upcoming                                                  | 30 biliion<br>for<br>Each EPC                                                                |  |



"Based on mission, vision, core value we will pioneer a global market which gives convenience for humanity"

#### New Market(Global), New Business(Investment b), New Area(renewable energy, PMC)



### **Stable Management control**

#### Maintain High Dividend maximization of shareholder





# Largest market share among engineering industry Continuous revenue growth, Stable business profit



- $\rightarrow$  Increase Contract & Revenue
- Operating leverage effect due to Increase on Revenue
  - $\rightarrow$  Improvement of Operating Profit

#### **Credit Rating over 3 years**

|                     |         | years       |          |         |               |                  |
|---------------------|---------|-------------|----------|---------|---------------|------------------|
| Year                | 2016    | 201         | L7       | 2       | 2018          | 2019             |
| CREDIT RATE         | AA+     | AA          | +        |         | AA+           | AA+              |
|                     |         | *Credit-rat | ting age | ncy : N | liceDND co.,l | td. (