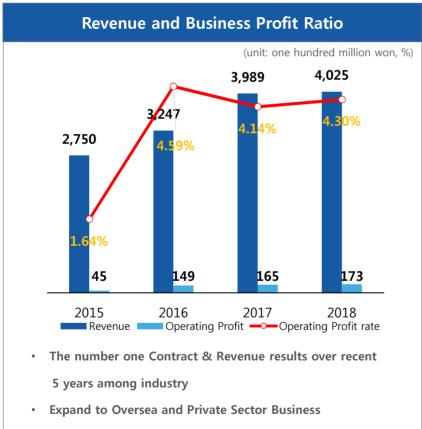

# Largest market share among engineering industry Continuous revenue growth, Stable business profit

- $\rightarrow$  Increase Contract & Revenue
- Operating leverage effect due to Increase on Revenue
  - $\rightarrow$  Improvement of Operating Profit