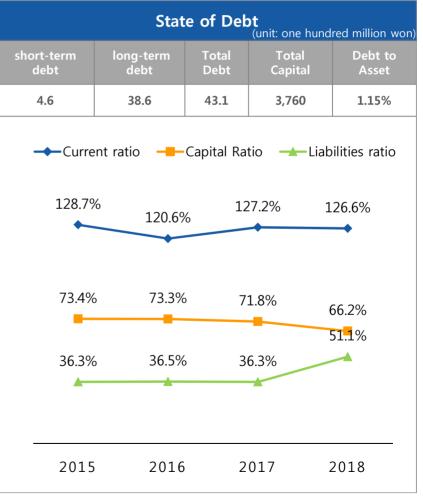

# Current ratio 126.6%, Liabilities ratio 51.1%, Debt to Asset 1.15% Maintain Industry-Leading Financial Reliability

| Fina                    | Financial Position (unit: million won) |         |         |  |  |
|-------------------------|----------------------------------------|---------|---------|--|--|
|                         | 2016.12                                | 2017.12 | 2018.12 |  |  |
| Asset                   | 308,514                                | 328,595 | 375,922 |  |  |
| Current Asset           | 99,393                                 | 112,724 | 156,080 |  |  |
| Non-Current Asset       | 209,121                                | 215,871 | 219,842 |  |  |
| Liabilities             | 82,450                                 | 92,816  | 127,182 |  |  |
| Current Liabilities     | 82,450                                 | 88,634  | 123,278 |  |  |
| Non-Current Liabilities | -                                      | 4,182   | 3,904   |  |  |
| Equity                  | 226,064                                | 235,778 | 248,740 |  |  |
| Capital                 | 16,860                                 | 16,860  | 16,860  |  |  |
| Capital Surplus         | 33,779                                 | 33,771  | 33,771  |  |  |
| Earned Surplus          | 178,522                                | 185,191 | 202,753 |  |  |