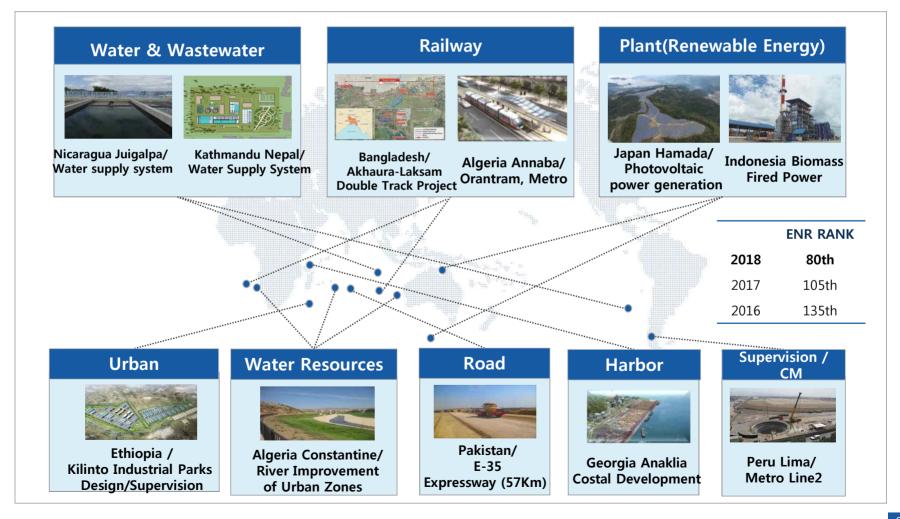

# The number one leading company in Korea / ENR Global Ranking 80th

High Growth in global engineering market See Actively performed oversea projects Remarkable results by each department

# Have Know-how by Performing 10000 cases of Infra Engineering Project Performed Domestic/Oversea Mega project based on Global network

| Division                 | Project                                         | Project Type                              | Outline                                                                                                                                                                                           | Status                                                             | Sum of Order<br>(Unit: Won)                                                                  |  |
|--------------------------|-------------------------------------------------|-------------------------------------------|---------------------------------------------------------------------------------------------------------------------------------------------------------------------------------------------------|--------------------------------------------------------------------|----------------------------------------------------------------------------------------------|--|
| Water<br>&<br>Wastewater | Managing<br>publically owned<br>treatment works | 0&M                                       | <ul> <li>Managing publically owned treatment works<br/>from Private enterprise</li> <li>Market Size : 1.3 trillion won per year</li> </ul>                                                        | 300 billion won<br>Per year<br>(seongnam sewerage<br>- 7billion/y) | Total<br>21 project,<br>About 700billion<br>(2014~2018)                                      |  |
| Railway                  | GTX-A Line                                      | Private Business<br>Lead by FI            | • GTX-A Line PPP<br>• Key role in first FI Business                                                                                                                                               | Working Design<br>Basic Design<br>(F/S, PM, SE and etc.)           | 7.55billion<br>3.16billion                                                                   |  |
| Plant                    | Renewable Energy,<br>Biomass                    | EPC<br>O&M                                | <ul> <li>Photovoltaics in Japan<br/>(EPC: 7 projects, O&amp;M: 8 projects)</li> <li>QNY 40MW Solar Power Plant in Vietnam</li> <li>Wando Wind Plant EPC</li> <li>Gangneung Biomass EPC</li> </ul> | Actively promote<br>Renewable Energy<br>Business                   | EPC 31.78 billion<br>O&M 13.08billon<br>EPC 6.2billion<br>EPC 4.73billion<br>EPC 4.07billion |  |
| Infra                    | Indonesia<br>Hydroelectric<br>Power Generation  | Strategic<br>Investment<br>on<br>EPC, O&M | <ul> <li>Construction/Operation of Siborpa / Tripa<br/>100MW Hydroelectric Power Generation</li> <li>Equity Participation in SPC with KOMIPO</li> </ul>                                           | Contract Upcoming                                                  | 30 biliion<br>for<br>Each EPC                                                                |  |