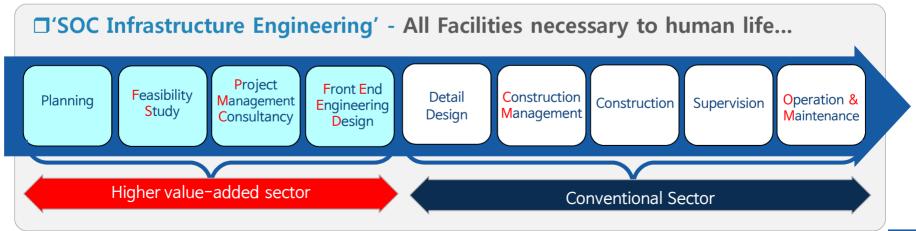

# 2. Business Process of Engineering

The area <sup>■</sup> Dohwa Engineering<sub>■</sub> Challenge to Weather anomaly, Typhoon, Drought, Landslide, Earthquake